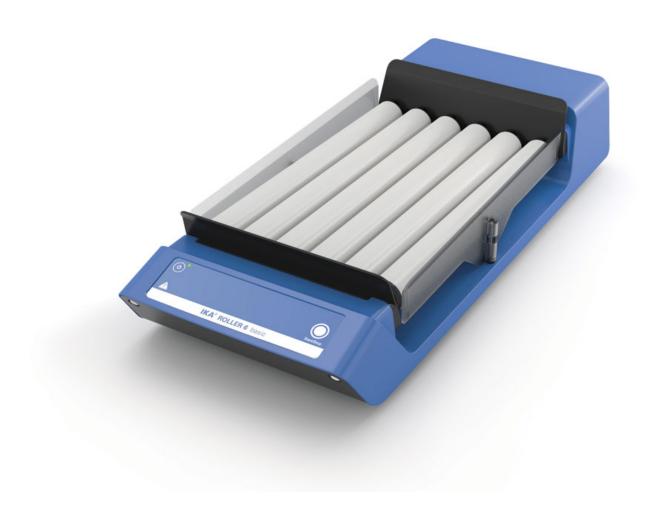

### **ROLLER 6 basic**

/// Data Sheet

Roller shaker with 6 rolls provides smooth rocking and rolling action at a fixed speed. Used for mixing blood samples, solid and liquid suspensions and viscous samples. The unit can be used with all conventional tubes and cylindrical bottles. Easily removable attachments provide for quick cleaning in case of sample spills.

- Usable at 4 to 50 °C in incubators
- Suitable for continuous operation
- Removable rolls enable shaking of larger tubes
- Easy operation with touch keypad

- Shaking diameter: 24,5 mm (height)

- Speed range: 30 rpm (fixed)